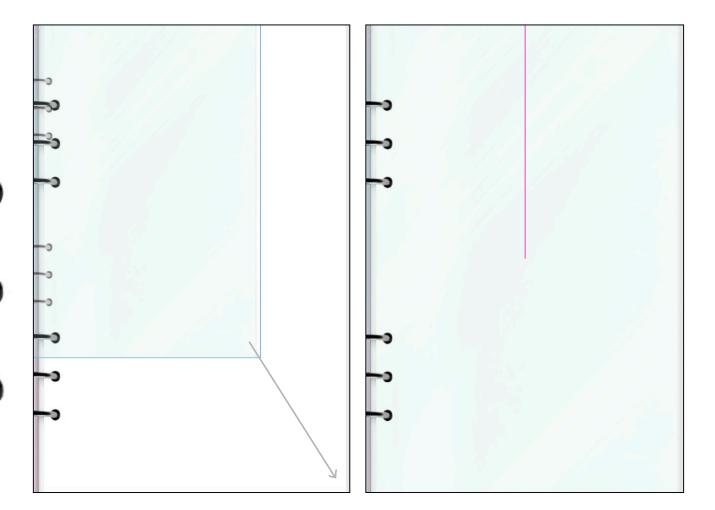

Example page: delete me :

The following pages have 'page stick-evs' on them covering the full page.

Suggestion: you can move easily cover page by placing sticker at the top left corner and stretching it all the way down to the right lower corner 🕻