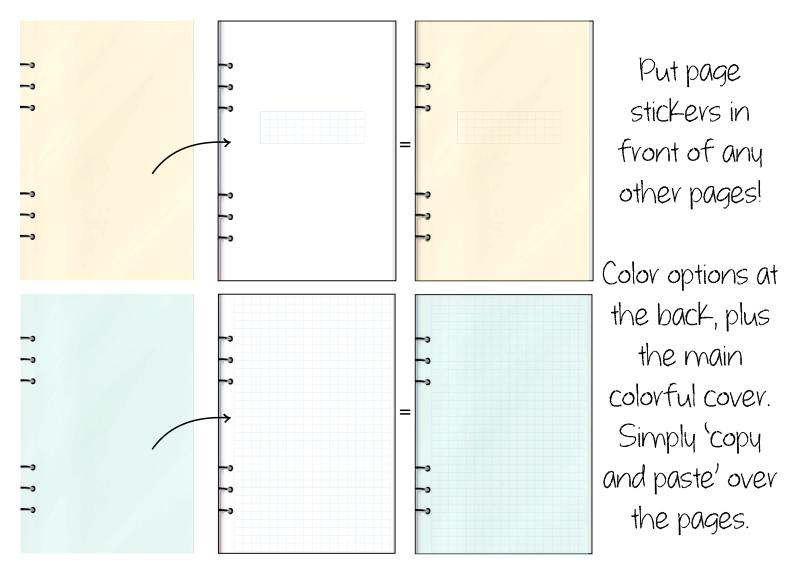

Example page: delete me :

The following pages have 'page stick-evs' on them covering the full page.

Suggestion: you can move easily cover page by placing sticker at the top left corner and stretching it all the way down to the right lower corner 🕻