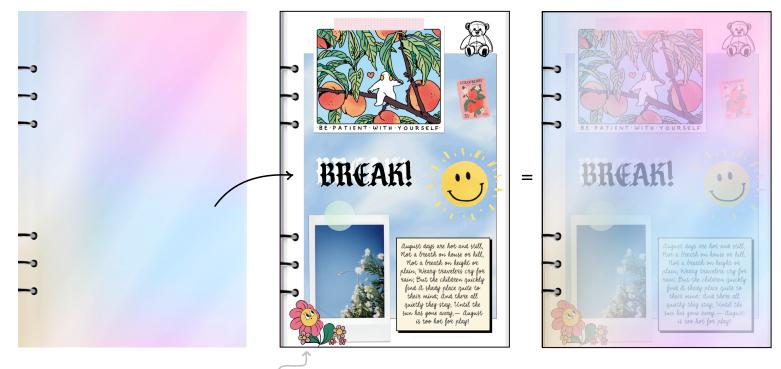

Example page: delete me :

## **BREAK!**

August days are hot and still, Not a breath on house or hill, Not a breath on height or plain, Weary travelers cry for rain; But the children quickly find A shady place quite to their mind; And there all quietly they stay, Until the sun has gone away, — August is too hot for play!

Cremovable

Example page: delete me :

Create your cover page and place a page sticker in front to give a transparent look to the notebook!

 Bonus 'copy & paste' stickers at the end (transparent sticky notes, tabs, and tape)